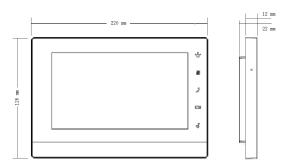

| Installation        | Surface                              |
|---------------------|--------------------------------------|
| Power               | DC 12V/ supply directly by VTNS1060A |
| Power Consumption   | Standby ≤1.5W, Work ≤7W              |
| Working Temperature | -10°C~+55°C                          |
| Relative Humidity   | 10%~90%RH                            |
| Dimensions          | 200.5mm×136.5mm×22.0mm               |
| Weight              | 0.8Kg                                |

**Dimensions** View Area