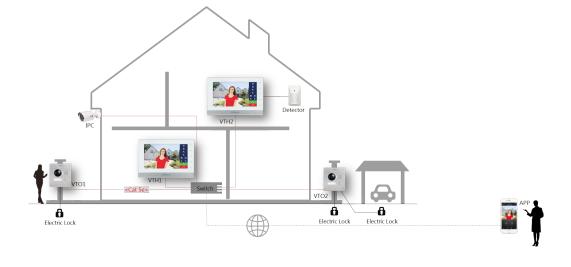

ures**

- 7" TFT Capacitive touch screen
- · IPC surveillance
- · Alarm integration
- $\cdot$  Micro SD card optional, max 32GB
- · Record & Snapshot(SD card needed)

















| н | 4000 |
|---|------|
| ш | -    |
| ш |      |
| 1 |      |

| Installation        | Surface                              |
|---------------------|--------------------------------------|
| Power               | DC 12V/ supply directly by VTNS1060A |
| Power Consumption   | Standby ≤1.5W, Work ≤7W              |
| Working Temperature | -10°C~+55°C                          |
| Relative Humidity   | 10%~90%RH                            |
| Dimensions          | 200.5mm×136.5mm×22.0mm               |
| Weight              | 0.8Kg                                |

**Dimensions** View Area





## Application