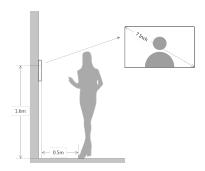

|

## **Features**

- 7" TFT Capacitive touch screen
- · IPC surveillance
- · Alarm integration
- $\cdot$  Micro SD card optional, max 32GB
- · Record & Snapshot(SD card needed)

















| н | 4000 |
|---|------|
| ш | -    |
| ш |      |
| 1 |      |

| Installation        | Surface                              |
|---------------------|--------------------------------------|
| Power               | DC 12V/ supply directly by VTNS1060A |
| Power Consumption   | Standby ≤1.5W, Work ≤7W              |
| Working Temperature | -10°C~+55°C                          |
| Relative Humidity   | 10%~90%RH                            |
| Dimensions          | 200.5mm×136.5mm×22.0mm               |
| Weight              | 0.8Kg                                |

**Dimensions** View Area





## Application